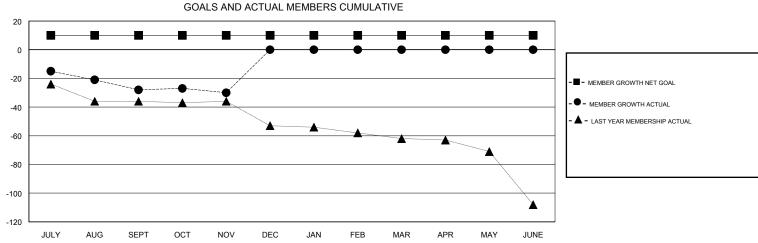

## MONTHLY MEMBERSHIP PROGRESS REPORT

District 32 C

GMT: LOCATION SOUTH CAROLINA GMT CA







| DROPPED CLUBS: 0  DROPPED MEMBERS |    | 15 CLUBS OF 61 ADDED 1 OR MORE<br>NEW MEMBERS | GENDER DISTRIBU<br>MALE<br>FEMALE | UTION<br>1,045 (71.14%)<br>424 (28.86%) |     |
|-----------------------------------|----|-----------------------------------------------|-----------------------------------|-----------------------------------------|-----|
| DECEASED                          | 10 | CLICK HERE FOR CUMULATIVE MEMBERSHIP DATA     | TOTAL FAMILY UNIT MEMBERS         |                                         | 246 |
| CLUB CANCELLED                    | 0  |                                               | FAMILY MEMBERS PAYING HALF DUES   |                                         | 104 |
| OTHER                             | 48 |                                               |