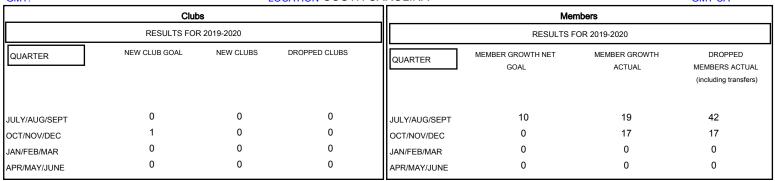

## MONTHLY MEMBERSHIP PROGRESS REPORT

District 32 C

GMT: LOCATION SOUTH CAROLINA GMT CA







| DROPPED CLUBS: 0  DROPPED MEMBERS |    | 15 CLUBS OF 61 ADDED 1 OR MORE<br>NEW MEMBERS | GENDER DISTRIBU<br>MALE<br>FEMALE | UTION<br>1,045 (71.14%)<br>424 (28.86%) |     |
|-----------------------------------|----|-----------------------------------------------|-----------------------------------|-----------------------------------------|-----|
| DECEASED                          | 10 | CLICK HERE FOR CUMULATIVE MEMBERSHIP DATA     | TOTAL FAMILY UNIT MEMBERS         |                                         | 246 |
| CLUB CANCELLED                    | 0  |                                               | FAMILY MEMBERS PAYING HALF DUES   |                                         | 104 |
| OTHER                             | 48 |                                               |